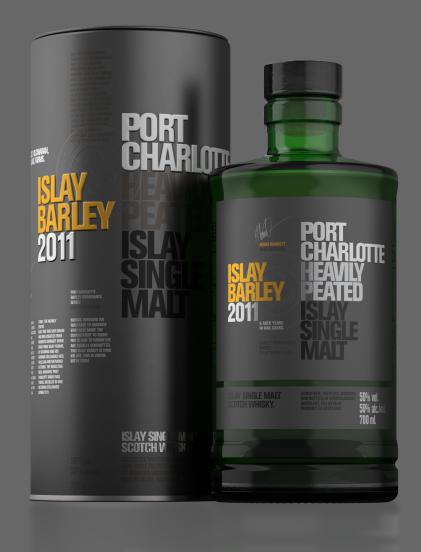

ISLAY BARLEY, 2011.

DIR

19 H " ш

### WHISKY TYPE: **HEAVILY PEATED ISLAY SINGLE MALT SCOTCH WHISKY**

**PHENOL LEVEL: 40 PARTS PER MILLION** 

VINTAGE/AGE: 2011

**ALCOHOL STRENGTH:** 50% alc./vol

**AVAILABILITY:** CORE LIMITED PRODUCT **VINTAGE RELEASE** 

# **BARLEY PROVENANCE:**

• 100% ISLAY BARLEY • DUNLOSSIT, KILCHIARAN,

- SUNDERLAND FARMS OXBRIDGE AND
- **PUBLICAN VARIETAL**

### MATURATION PROFILE: • 75% 1ST FILL AMERICAN

- WHISKEY CASKS • 25% 2ND FILL WINE (SYRAH, MERLOT) CASKS
- **ISLAY SPRING WATER. NON CHILL FILTERED & COLOURING FREE**

**BOTTLED ONSITE WITH** 

**BOTTLING:** 

LIQUID COLOUR: SOFT WARM SAND

**TASTE DESCRIPTOR: DRY SMOKE, SALTED CARAMEL AND APPLE** SAUCE

**RELEASE DATE: MAY 2018** 