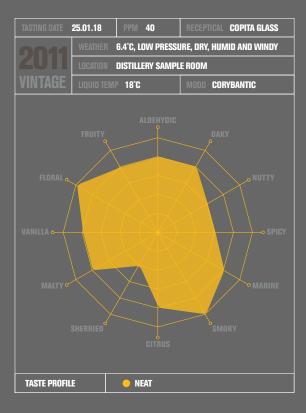

# NOSE

A WHIRLWIND OF VIBRANT AROMAS BURST FROM THE GLASS, AN EARTHY TARRED PEAT SMOKE ANNOUNCES THIS IS PORT CHARLOTTE. LEMON, PEACH AND GREEN GRAPES COME FROM THE SPIRIT. VANILLA PODS, CREAMED COCONUT AND CHOCOLATE SPEAK OF THE AMERICAN OAK MATURATION. THE COMBINATIONS OF AROMAS INTERTWINE AND JOSTLE FOR ATTENTION. SOME TIME TO OPEN ALLOWS NOTES OF LEMON DRIZZLE CAKE, WHITE CHOCOLATE AND PEACH YOGHURT TO RISE WRAPPED IN A VELVET BLANKET OF LIGHT SMOKE. **A WHIRLWIND OF VIBRANT AROMAS** 

# PALATE

PALATE HINTS OF SALT REINFORCE THE COASTAL FEEL. DRY SMOKE, SALTED CARAMEL AND APPLE SAUCE. THEN LEMON DROPS, BOILED SWEETS AND GROUND WHITE PEPPER. THE SMOKE IS LIGHT ON THE PALATE, TAR AND CHARCOAL RATHER THAN MEDICINAL PHENOLS. TOWARDS THE FINISH AND THE LIGHT GENTLE SPIRIT HAS AN EDGE OF FLORAL SEA BREEZE, MARINE AND REFRESHING. THE SWEETNESS OF THE OAK AND THE BARLEY ARE MATCHED BEAUTIFULLY BY THE DRY PEAT SMOKE. ISLAY GROWN, THE BARLEY SEEMS MORE DISTINCT AND BRINGS THROUGH THE PEACH AND APPLE TYPICAL OF OUR SPIRIT.

### FINISH

SALT, COCONUT AND TOBACCO. CLOSE YOUR EYES AND THE SMOKE TAKES YOU TO AN ISLAY BEACH WITH A DRIFTWOOD BONFIRE.

# **CHARACTER**

IS THE DEFINING THEME ON THE PALATE. A DRAM FOR SUMMER NIGHTS. DRIFTWOOD BONFIRES, THE SAND BETWEEN YOUR TOES AND SOME GOOD COMPANY.